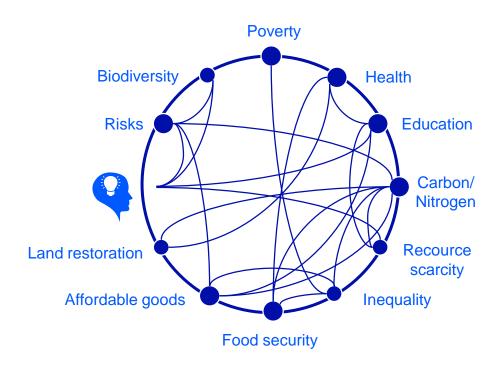

### **COMMUNITY WEALTH BUILDING**

#### 7 PRINCIPLES OF A SOLIDARITY ECONOMY

- Community wellbeing first
- Inclusion
- Place (keeping wealth local)  $\rightarrow$  shorter supply chains
- Good work (putting labour before capital)
- Democratized ownership
- Ethical finance
- In balance with nature