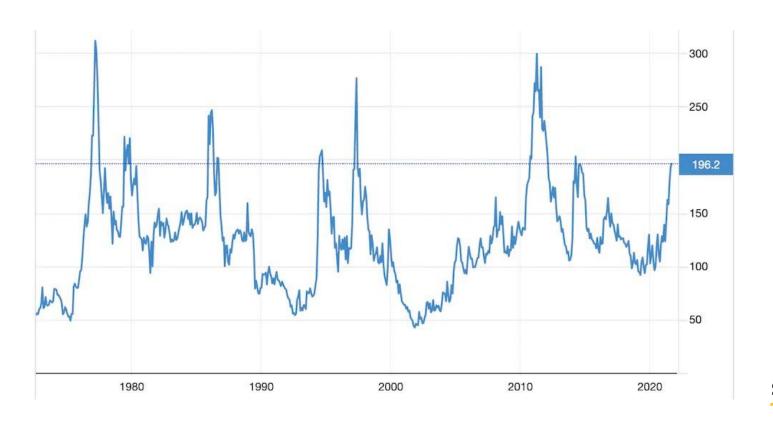

### **PURCHASING POWER OF COFFEE FARMERS 70% LESS**

## CONSUMERS ARE WILLING TO PAY MORE FOR THEIR COFFEE EVERY YEAR

### **COFFEE MARKET IS DOMINATED BY JUST A FEW PLAYERS**